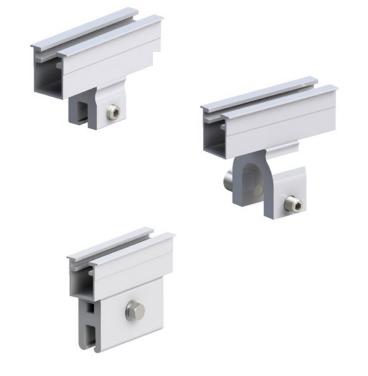

#### System components

Additional articles can be found in our product catalogue or on the website: www.alumerogroup.eu

Double standing seam clamp 2.1 TBK Product number: 802467 (Double-lock seam roof)

Standing seam clamp 2.1 RD-80 TBK Product number: 802470 (Domico GBS, Zambelli 465)

Single standing seam clamp 2.1 TBK

Product number: 802463 (Single-lock seam roof)

Round seam clamp 2.1 TBK Product number: 802461 (Round seam profile roof)

Standing seam clamp 2.1 K 15 TBK Product number: 802472 (Domitec profile roof)