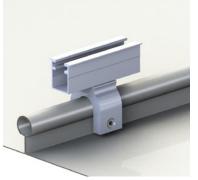

# 2.1 TBK Standing seam clamps

# STANDING SEAM CLAMPS 2.1 TBK

# The big 'Plus'

- Clamps for all kinds of sheet metal folds: Double-lock and singlelock seams, round seams, Domico, Rib-Roof 465, Klip-Lok
- Simple truss profile mounting with pre-installed quick-mount adapters
- + Non-penetrative attachment via fixing bolts
- + Tested and statically-approved standing seam clamps
- + Horizontal module mounting

#### System components

Additional articles can be found in our product catalogue or on the website: www.alumerogroup.eu

Double standing seam clamp 2.1 TBK Product number: 802467 (Double-lock seam roof)

Standing seam clamp 2.1 RD-80 TBK Product number: 802470 (Domico GBS, Zambelli 465)