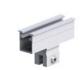

#### Technical drawings

Double standing seam clamp 2.1 TBK

Single standing seam clamp 2.1 TBK

15

24

39

Round seam clamp 2.1 TBK

11.9 6,94 8

#### System components

Additional articles can be found in our product catalogue or on the website: www.alumerogroup.eu

Double standing seam clamp 2.1 TBK Product number: 802467 (Double-lock seam roof)

Standing seam clamp 2.1 RD-80 TBK Product number: 802470 (Domico GBS, Zambelli 465)

Single standing seam clamp 2.1 TBK

Product number: 802463 (Single-lock seam roof)

Round seam clamp 2.1 TBK Product number: 802461 (Round seam profile roof)

Standing seam clamp 2.1 K 15 TBK Product number: 802472 (Domitec profile roof)