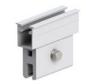

#### Technical drawings

Double standing seam clamp 2.1 TBK

Single standing seam clamp 2.1 TBK

15

24

39

Round seam clamp 2.1 TBK

11.9 6,94 8

#### System components

Additional articles can be found in our product catalogue or on the website: www.alumerogroup.eu

Double standing seam clamp 2.1 TBK Product number: 802467 (Double-lock seam roof)

Standing seam clamp 2.1 RD-80 TBK Product number: 802470 (Domico GBS, Zambelli 465)

Single standing seam clamp 2.1 TBK

Product number: 802463 (Single-lock seam roof)

Round seam clamp 2.1 TBK Product number: 802461 (Round seam profile roof)

Standing seam clamp 2.1 K 15 TBK Product number: 802472 (Domitec profile roof)