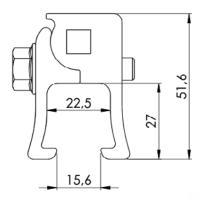

#### Technical drawings

Double standing seam clamp 2.1 TBK

Single standing seam clamp 2.1 TBK

15

24

39

Round seam clamp 2.1 TBK

11.9 6,94 8