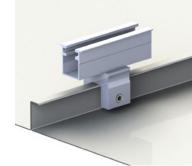

#### System components

Additional articles can be found in our product catalogue or on the website: www.alumerogroup.eu

Double standing seam clamp 2.1 TBK Product number: 802467 (Double-lock seam roof)

Standing seam clamp 2.1 RD-80 TBK Product number: 802470 (Domico GBS, Zambelli 465)

Single standing seam clamp 2.1 TBK

Product number: 802463 (Single-lock seam roof)

Round seam clamp 2.1 TBK Product number: 802461 (Round seam profile roof)

Standing seam clamp 2.1 K 15 TBK Product number: 802472 (Domitec profile roof)