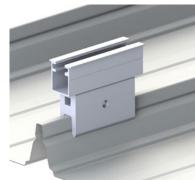

# 2.1 TBK Standing seam clamps

# STANDING SEAM CLAMPS 2.1 TBK

# The big 'Plus'

- Clamps for all kinds of sheet metal folds: Double-lock and singlelock seams, round seams, Domico, Rib-Roof 465, Klip-Lok
- Simple truss profile mounting with pre-installed quick-mount adapters
- + Non-penetrative attachment via fixing bolts
- + Tested and statically-approved standing seam clamps
- + Horizontal module mounting

Single standing seam clamp 2.1 TBK

Product number: 802463 (Single-lock seam roof)

Round seam clamp 2.1 TBK Product number: 802461 (Round seam profile roof)

Standing seam clamp 2.1 K 15 TBK Product number: 802472 (Domitec profile roof)