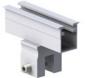

#### Technical drawings

Double standing seam clamp 2.1 TBK

Single standing seam clamp 2.1 TBK

15

24

39

Round seam clamp 2.1 TBK

11.9 6,94 8

#### System components

Additional articles can be found in our product catalogue or on the website: www.alumerogroup.eu

Double standing seam clamp 2.1 TBK Product number: 802467 (Double-lock seam roof)

Standing seam clamp 2.1 RD-80 TBK Product number: 802470 (Domico GBS, Zambelli 465)

Single standing seam clamp 2.1 TBK

Product number: 802463 (Single-lock seam roof)

Round seam clamp 2.1 TBK Product number: 802461 (Round seam profile roof)

Standing seam clamp 2.1 K 15 TBK Product number: 802472 (Domitec profile roof)