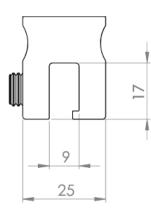

#### Technical drawings

Double standing seam clamp 2.1 TBK

Single standing seam clamp 2.1 TBK

15

24

39

Round seam clamp 2.1 TBK

11.9 6,94 8

Folded seam clamp 2.1 RD-80 TBK

Folded seam clamp 2.1 K15 TBK

Double-lock seam

12 14 12

Single-lock seam

Rounded seam

Domico GBS, Rib-Roof 465

Domitec