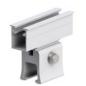

#### System components

Additional articles can be found in our product catalogue or on the website: www.alumerogroup.eu

Double standing seam clamp 2.1 TBK Product number: 802467 (Double-lock seam roof)

Standing seam clamp 2.1 RD-80 TBK Product number: 802470 (Domico GBS, Zambelli 465)

Single standing seam clamp 2.1 TBK

Product number: 802463 (Single-lock seam roof)

Round seam clamp 2.1 TBK Product number: 802461 (Round seam profile roof)

Standing seam clamp 2.1 K 15 TBK Product number: 802472 (Domitec profile roof)