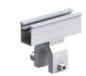

#### System components

Additional articles can be found in our product catalogue or on the website: www.alumerogroup.eu

Double standing seam clamp 2.1 TBK Product number: 802467 (Double-lock seam roof)

Standing seam clamp 2.1 RD-80 TBK Product number: 802470 (Domico GBS, Zambelli 465)

Single standing seam clamp 2.1 TBK

Product number: 802463 (Single-lock seam roof)

Round seam clamp 2.1 TBK Product number: 802461 (Round seam profile roof)

Standing seam clamp 2.1 K 15 TBK Product number: 802472 (Domitec profile roof)