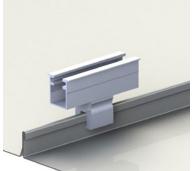

#### System components

Additional articles can be found in our product catalogue or on the website: www.alumerogroup.eu

Double standing seam clamp 2.1 TBK Product number: 802467 (Double-lock seam roof)

Standing seam clamp 2.1 RD-80 TBK Product number: 802470 (Domico GBS, Zambelli 465)

Single standing seam clamp 2.1 TBK

Product number: 802463 (Single-lock seam roof)

Round seam clamp 2.1 TBK Product number: 802461 (Round seam profile roof)

Standing seam clamp 2.1 K 15 TBK Product number: 802472 (Domitec profile roof)