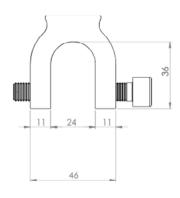

#### Technical drawings

Double standing seam clamp 2.1 TBK

Single standing seam clamp 2.1 TBK

15

24

39

Round seam clamp 2.1 TBK

11.9 6,94 8