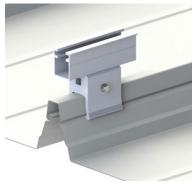

# 2.1 TBK Standing seam clamps

# STANDING SEAM CLAMPS 2.1 TBK

# The big 'Plus'

- Clamps for all kinds of sheet metal folds: Double-lock and singlelock seams, round seams, Domico, Rib-Roof 465, Klip-Lok
- Simple truss profile mounting with pre-installed quick-mount adapters
- + Non-penetrative attachment via fixing bolts
- + Tested and statically-approved standing seam clamps
- + Horizontal module mounting

Single standing seam clamp 2.1 TBK

Product number: 802463 (Single-lock seam roof)

Round seam clamp 2.1 TBK Product number: 802461 (Round seam profile roof)

Standing seam clamp 2.1 K 15 TBK Product number: 802472 (Domitec profile roof)